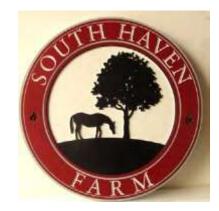

#### **FARM & RANCH SIGNS**

0-1

0-2

O-3

0-4

**O-5** 

0-6

0-7

O-8

0-9

0-11

0-12

O-13

0-14

0-15