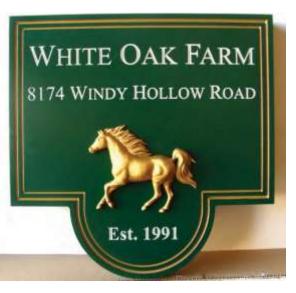

2.5D CARVED AND SANDBLASTED HIGH-DENSITY URETHANE (HDU) SIGNS



Multi-level Carved & Raised Art with Engraved Text and Smooth Backgrounds



Carved with Raised Text & Border, Sandblasted Sandstone Textured Background



Multi-level Carved & Raised
Art, Borders & Text, Engraved Text
Sandblasted Wood Grain
Background



Multi-Level Carved

& Engraved Art,

Borders & Text

Smooth Satin Background



Engraved V-Carved Text 24K
Gold Leaf Gilded
Smooth Gloss Background



Carved with Raised Text & Border Sandblasted Sandstone Textured Background



Carved & Raised Text
Metallic Gold Paint
Smooth Satin Background



Carved Shallow Engraved Text, Borders and Art Smooth Satin Background

# SCULPTURED 3D HIGH-DENSITY URETHANE (HDU) SIGNS & PLAQUES



Low (bas) -Relief Eagle



High-Relief Mermaid



Medium-Relief Horse Applique



High-Relief Ships Wheel



High-Relief Neptune's Head



Medium-Relief Flower Applique, Engraved Text

## **CARVED WOOD SIGNS & PLAQUES**



V-Carve Engraved Mahogany with Gold Leaf



Engraved Cedar, 3D HDU Applique



2.5D Raised Text & Border, Cedar



3D Carved Mahogany Medium-Relief



2.5D Raised Text & Art Sandblasted Redwood



Rustic Engraved
Burnt Cedar

## **METAL-COATED CARVED HDU SIGNS & PLAQUES**



**Custom Bronze Mix** 



Brass, High Polish



Dark Bronze



Copper, High Polish



Polished Aluminum Overlay



Silver-Nickel



24K Gold-Leaf Gilded



Dull Brass (above)
Polished Bronze (below)

# LARGE WOOD & HIGH-DENSITY URETHANE (HDU) SIGNS



Raised 2.5D Text Cedar



Raised 2.5D Text
Sandblasted Redwood



3D Carved High-Density Urethane