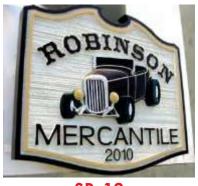

#### LARGE BUSINESS IDENTITY SIGNS

**S-1** 

**S-3** 

**S-4** 

**S-5** 

**S-6** 

**S-7** 

**S-8** 

**S-9** 

**S-10** 

**S-11** 

**S-12** 

**S-14** 

**S-15** 

**S-16** 