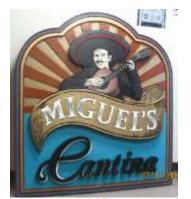

#### **BAR, TAVERN & PUB SIGNS**

Y-1

**Y-2** 

**Y-3** 

**Y-4** 

Y-5

Y-6

**Y-7** 