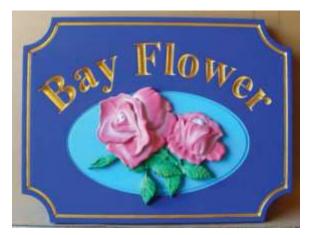

# SCULPTURED 3D HIGH-DENSITY URETHANE (HDU) SIGNS & PLAQUES

Low (bas) -Relief Eagle

High-Relief Mermaid

Medium-Relief Horse Applique

High-Relief Ships Wheel

High-Relief Neptune's Head

Medium-Relief Flower Applique, Engraved Text