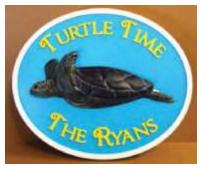

#### **SEASHORE RESIDENCE SIGNS**

LB-1

LB-2

LB-3

LB-5

LB-6

LB-7

**LB-9** 