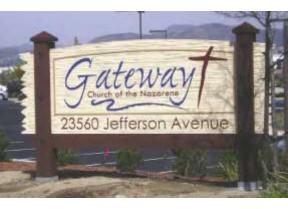

#### **CHURCH SIGNS**

**D-1** 

**D-2** 

**D-3** 

**D-4** 

**D-5** 

**D-6** 

D-7