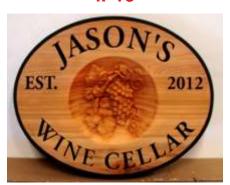

#### **WINERY & VINEYARD SIGNS**

**R-1** 

**R-3** 

**R-4** 

**R-5** 

**R-6** 

**R-7** 

R-11