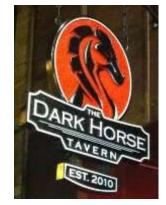

#### **BAR, TAVERN & PUB SIGNS**

Y-1

**Y-2** 

**Y-3** 

**Y-4** 

Y-5

Y-6

**Y-7** 