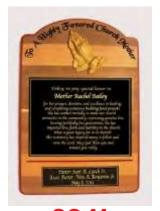

#### **CHURCH SIGNS**

**D-1** 

**D-2** 

**D-3** 

**D-4** 

**D-5** 

**D-6** 

D-7