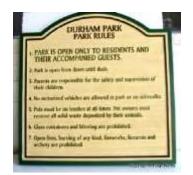

#### **SWIMMING POOL & TENNIS COURT SIGNS**

GB-1

GB-2

GB-3

GB-4

GB-5

GB-6

GB-7

GB-8

GB-9

**GB-10** 

**GB-11** 