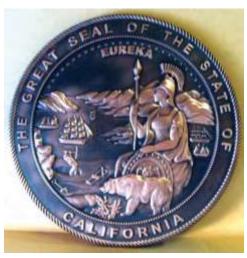

sted Sandstone Textured Background



Carved & Raised Text
Metallic Gold Paint
Smooth Satin Background



Carved Shallow Engraved Text, Borders and Art Smooth Satin Background

# SCULPTURED 3D HIGH-DENSITY URETHANE (HDU) SIGNS & PLAQUES



Low (bas) -Relief Eagle



High-Relief Mermaid



Medium-Relief Horse Applique



High-Relief Ships Wheel



High-Relief Neptune's Head



Medium-Relief Flower Applique, Engraved Text

## **CARVED WOOD SIGNS & PLAQUES**



V-Carve Engraved Mahogany with Gold Leaf



Engraved Cedar, 3D HDU Applique



2.5D Raised Text & Border, Cedar



3D Carved Mahogany Medium-Relief



2.5D Raised Text & Art Sandblasted Redwood



Rustic Engraved
Burnt Cedar

## **METAL-COATED CARVED HDU SIGNS & PLAQUES**



**Custom Bronze Mix** 



Brass, High Polish



Dark Bronze



Copper, High Polish



Polished Aluminum Overlay



Silver-Nickel



24K Gold-Leaf Gilded



Dull Brass (above)
Polished Bronze (below)

# LARGE WOOD & HIGH-DENSITY URETHANE (HDU) SIGNS



Raised 2.5D Text Cedar



Raised 2.5D Text
Sandblasted Redwood



3D Carved High-Density Urethane (HDU)



Cedar V-Carve Engraved Text



Multi-Layer Cedar & HDU



Multi-Layer HDU

\*\*SIGNS 6 ft to 25 ft LONG, WITH STEEL FRAMES AND EXTERNAL OR INTERNAL SUPPORTS SHIPPED ANYWHERE IN THE USA

## POSTS, FINIALS, BASES & SCROLL BRACKETS

(we also make wood posts, arms, and support structures [not shown])



# **SPECIALTY SIGNS & PLAQUES**

| 11 | Attorney & Law Office                           | 31 | Seashore Residence & Business              |
|----|-------------------------------------------------|----|