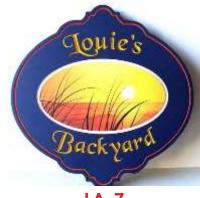

#### **SEASHORE RESIDENCE SIGNS**

LB-1

LB-2

LB-3

LB-5

LB-6

LB-7

**LB-9** 