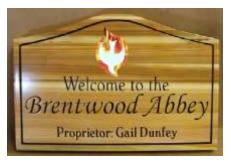

#### **CHURCH SIGNS**

**D-1** 

**D-2** 

**D-3** 

**D-4** 

**D-5** 

**D-6** 

D-7

**D-8** 

**D-9** 

**D-10** 

D-11

**D-12** 

D-13

D-14

**D-15** 