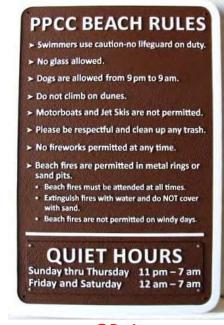

#### **SWIMMING POOL & TENNIS COURT SIGNS**

GB-1

GB-2

GB-3

GB-4

GB-5

GB-6

GB-7

GB-8

GB-9

**GB-10** 

**GB-11** 