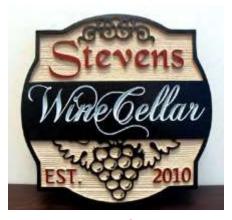

#### **WINERY & VINEYARD SIGNS**

**R-1** 

**R-3** 

**R-4** 

**R-5** 

**R-6** 

**R-7** 

R-11