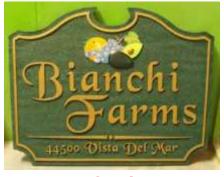

#### **FARM & RANCH SIGNS**

0-1

0-2

O-3

0-4

**O-5** 

0-6

0-7

O-8

0-9

0-11

0-12

O-13

0-14

0-15