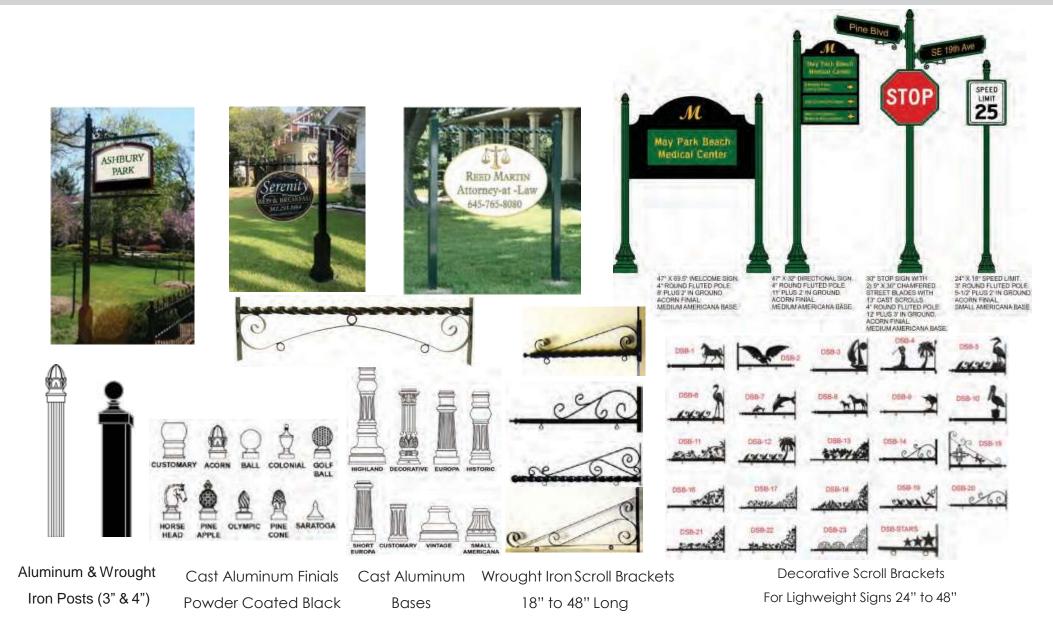

## POSTS, FINIALS, BASES & SCROLL BRACKETS

(we also make wood posts, arms, and support structures [not shown])