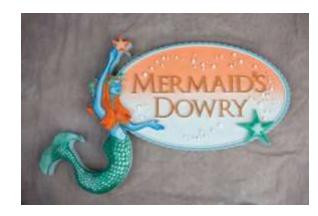

# SCULPTURED 3D HIGH-DENSITY URETHANE (HDU) SIGNS & PLAQUES

Low (bas) -Relief Eagle

High-Relief Mermaid

Medium-Relief Horse Applique

High-Relief Ships Wheel

High-Relief Neptune's Head

Medium-Relief Flower Applique, Engraved Text