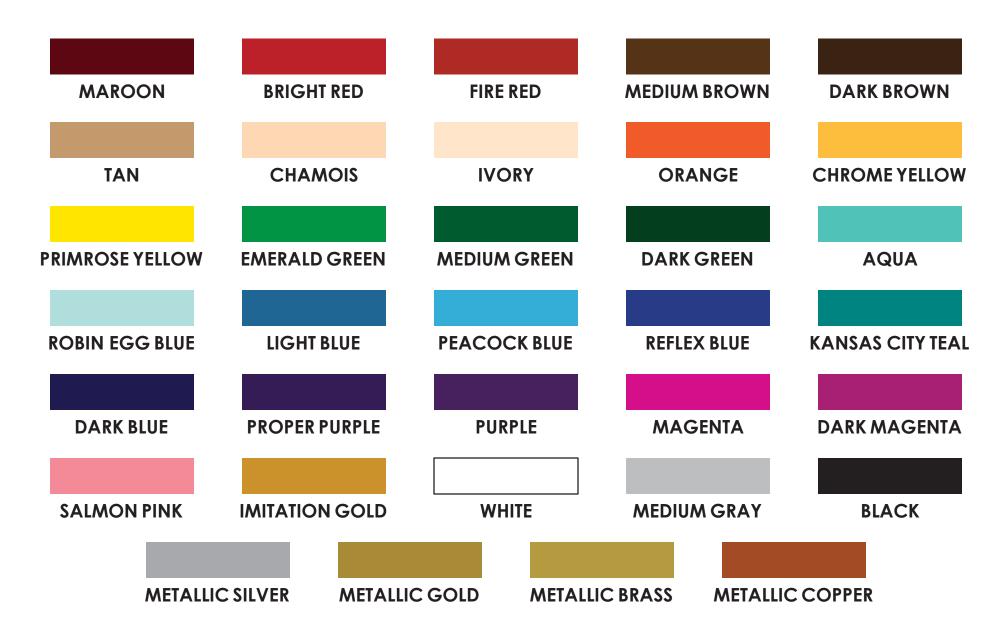

**XA-4** 



**XA-5** 



**XA-6** 



**XA-7** 





**XA-9** 



**XA-10** 









**XA-14** 





## COLLEGE, FRATERNITY, SCHOOL PLAQUES







Y-3



Y-4



Y-5



Y-6



**Y-7** 



**Y-8** 





Y-10





Y-13





Y-15

## BASIC DESIGN OPTIONS

- Size (6 inches to 25 ft)
- Type of Material (Wood species, HDU, HDPE, other)
- Single vs Double-Faced
- Mounting type and location (defines sign structural design)
- 2.5D, 3D, Engraved, Mixed
- Sandblasted (Sandstone, Wood Grain) Texture vs Smooth
- Shape (p. 52)
- Color (p.53)
- Font Type (p 54)
- Finish (Paint, Stain, Printed Vinyl decal, Gold/Silver Leaf, Metal-Coat)
- Layout
- Art
- Text Copy

# **SHAPE OPTIONS**



\*\*THE SHAPES SHOWN ABOVE CAN BE MADE AT ANY DIMENSIONS

\*\*SIGNS CAN BE MADE ANY CUSTOM SHAPE

## STANDARD COLORS



<sup>\*\*</sup>DIGITAL PMS COLOR MIXING ALSO AVAILABLE

## **FONT EXAMPLES**

#### LISTED HERE ARE A FEW EXAMPLES OF OUR MOST POPULAR TYPEFACES FROM A LARGER FONT LIBRARY.

**AACHEN** 

**ALDINE** 

**AMERET** 

AIZATZANA

**ANDERSON** 

**THUNDERBIRDS** 

**ANDROGYNE** 

**ARISTA** 

**ARRUS** 

**AVANT GARDE GOTHIC** 

**BANK GOTHIC** 

**BASKERVILLE** 

**BELWE** 

**BENGUIAT** 

**BERLIN SANS** 

Bitstream Roundhand

**BODONI** 

**BOOK ANTIQUA** 

**BOOKMAN OLDSTYLE** 

**BRITANNIC** 

**CASLON** 

CENTURY

**CENTURY GOTHIC** 

**CLARENDON** 

**COOPER BLACK** 

**COPPERPLATE GOTHIC** 

Edwardian Script

**ERAS** 

**EXOTIC** 

**FOLIO** 

FRANKLIN GOTHIC

**FRIEZE** 

**FRUTIGER** 

**FUTURA** 

**GARAMOND** 

**GEOMETRIC** 

**GEOSLAB** 

**GILL SANS** 

**GOUDY** 

**HELVETICA**