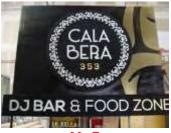

#### **BAR, TAVERN & PUB SIGNS**

Y-1

**Y-2** 

**Y-3** 

**Y-4** 

Y-5

Y-6

**Y-7** 