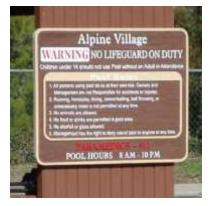

#### **SWIMMING POOL & TENNIS COURT SIGNS**

GB-1

GB-2

GB-3

GB-4

GB-5

GB-6

GB-7

GB-8

GB-9

**GB-10** 

**GB-11** 