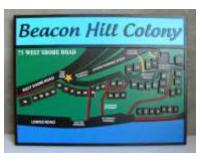

## NATIONAL & STATE PARK, CAMPGROUND & TRAIL SIGNS

G-1

G-2

G-3

**G-4** 

G-5

G-6

G-7

LAWSON PERSIMMON TRAIL

G-9

G-10

G-11

G-12

G-13

G-14

G-15