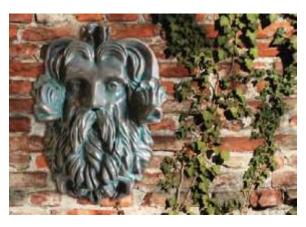

# SCULPTURED 3D HIGH-DENSITY URETHANE (HDU) SIGNS & PLAQUES

Low (bas) -Relief Eagle

High-Relief Mermaid

Medium-Relief Horse Applique

High-Relief Ships Wheel

High-Relief Neptune's Head

Medium-Relief Flower Applique, Engraved Text