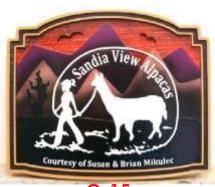

## **EQUESTRIAN & HORSE SIGNS**

P-1

P-2

P-3

P-4

P-5

P-6

**P-7** 

**P-8** 

P-9

P-10

P-11

P-12

P-13

P-14

P-15