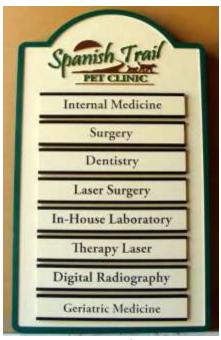

#### **VETERINARY & ANIMAL HOSPITAL SIGNS**

**BB-1** 

**BB-2** 

**BB-3** 

**BB-4** 

**BB-5** 

**BB-6** 

**BB-7** 

**BB-8** 

**BB-9** 

**BB-10** 

**BB-11** 

**BB-12** 

**BB-13** 

**BB-14** 