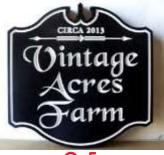

#### **FARM & RANCH SIGNS**

0-1

0-2

O-3

0-4

**O-5** 

0-6

0-7

O-8

0-9

0-11

0-12

O-13

0-14

0-15