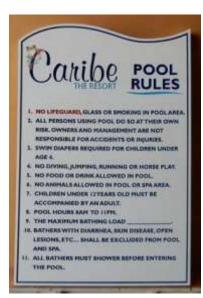

#### **SWIMMING POOL & TENNIS COURT SIGNS**

GB-1

GB-2

GB-3

GB-4

GB-5

GB-6

GB-7

GB-8

GB-9

**GB-10** 

**GB-11** 